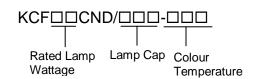

## **7W Decor Candle Energy Saving Lamp**

KCF07CND/B22-827 KCF07CND/E27-827 KCF07CND/B15-827 KCF07CND/E14-827

## **Product Code Format:**