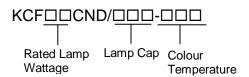

## **Product Code Format:**

## **5W Decor Candle Energy Saving Lamp**

KCF05CND/B22-827 KCF05CND/E27-827 KCF05CND/B15-827 KCF05CND/E14-827