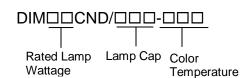

## **6W Dimmable Candle Energy Saving Lamp**

DIM06CND/B22-827 DIM06CND/E14-827 DIM06CND/E27-827

## **Product Code Format:**